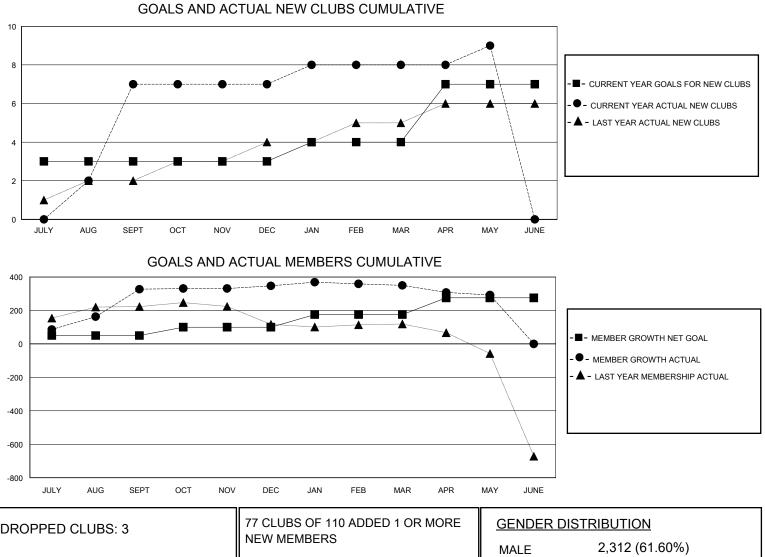

## MONTHLY MEMBERSHIP PROGRESS REPORT

District 3234H1

Results as of: 5/31/2024

| GMT:                                                        | LOCATION INDIA   |                  |               |                                                             |                       |                         |                                                    |  |
|-------------------------------------------------------------|------------------|------------------|---------------|-------------------------------------------------------------|-----------------------|-------------------------|----------------------------------------------------|--|
| Clubs                                                       |                  |                  |               | Members                                                     |                       |                         |                                                    |  |
| RESULTS FOR 2023-2024                                       |                  |                  |               | RESULTS FOR 2023-2024                                       |                       |                         |                                                    |  |
| QUARTER                                                     | NEW CLUB GOAL    | NEW CLUBS        | DROPPED CLUBS | QUARTER                                                     | ER GROWTH NET<br>GOAL | MEMBER GROWTH<br>ACTUAL | DROPPED<br>MEMBERS ACTUAL<br>(including transfers) |  |
| JULY/AUG/SEPT<br>OCT/NOV/DEC<br>JAN/FEB/MAR<br>APR/MAY/JUNE | 3<br>0<br>1<br>3 | 7<br>0<br>1<br>1 | 0             | JULY/AUG/SEPT<br>OCT/NOV/DEC<br>JAN/FEB/MAR<br>APR/MAY/JUNE | 50<br>50<br>75<br>100 | 423<br>139<br>49<br>90  | 83<br>103<br>39<br>143                             |  |

| DROPPED CLUBS: 3  |     |                           | GENDER DISTRIDUTION                    |                |       |
|-------------------|-----|---------------------------|----------------------------------------|----------------|-------|
|                   |     | NEW MEMBERS               | MALE 2,312 (61.60%                     |                |       |
|                   |     |                           | FEMALE                                 | 1,440 (38.37%) |       |
| DROPPED MEMBERS   |     |                           |                                        |                |       |
| DECEASED          | 4   | CLICK HERE FOR CUMULATIVE | TOTAL FAMILY UNIT MEMBERS              |                | 2,480 |
| CLUB CANCELLED 27 |     | MEMBERSHIP DATA           |                                        |                | 1,323 |
| OTHER             | 333 |                           | FAMILY MEMBERS PAYING HALF 1,3<br>DUES |                |       |
| TOTAL             | 364 |                           |                                        |                |       |
|                   |     |                           |                                        |                |       |